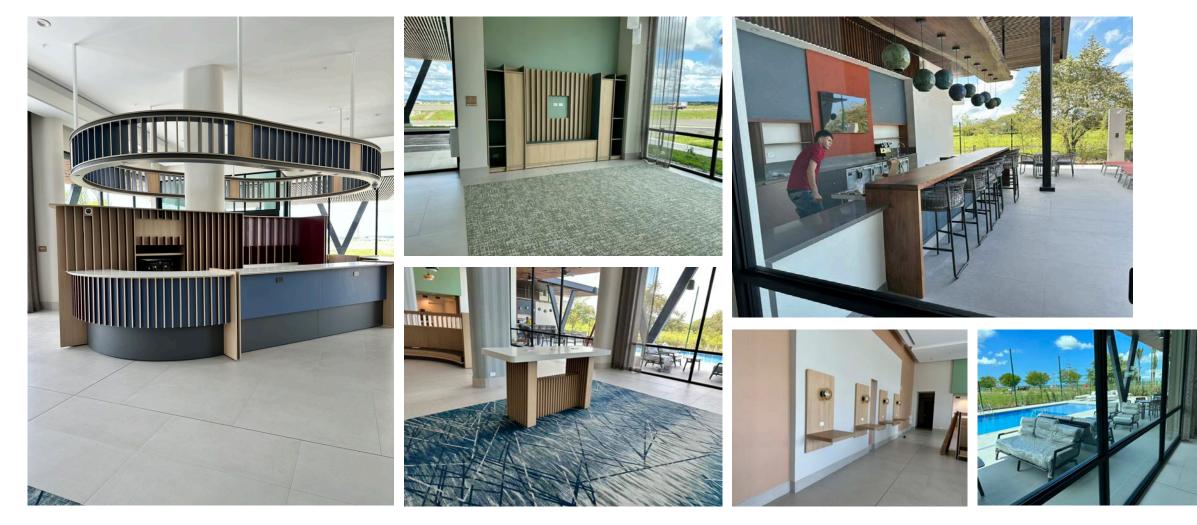

### FF&E Case Study: Hampton Inn - Guanacaste:

Hotel opened: November 2023 Guanacaste, Costa Rica

#### FF&E Case Study: Hampton Inn - Guanacaste:

PK Spaces was appointed the FF&E (Furniture, Fixtures, and Equipment) supplier for a project by Hilton - the brand-new Hampton Inn in Guanacaste. This project aligns with Hilton's fresh design specifications, tailored to encapsulate the distinctive look and feel of the Latin American and Caribbean regions. Under Hilton's revamped guidelines and style, all common areas of the Hampton Inn in Guanacaste were reimagined and redesigned to offer guests an authentic and memorable experience. PK Spaces took up the challenge and collaborated with our state-of-the-art manufacturing facilities in Colombia and Brazil to bring this vision to life.

Our team meticulously translated Hilton's design specifications into technical drawings, ensuring every piece of furniture and equipment adhered to the unique aesthetic and functionality required for this new hotel. The result is a collection of bespoke furnishings and fixtures that seamlessly blend the charm of Latin American and Caribbean culture with the high standards of Hilton hospitality.

FF&E Case Study: Hampton Inn - Guanacaste