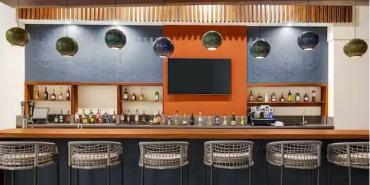

#### FF&E Case Study: Hampton Inn - Guanacaste:

PK Spaces was appointed the FF&E (Furniture, Fixtures, and Equipment) supplier for a project by Hilton - the brand-new Hampton Inn in Guanacaste. This project aligns with Hilton's fresh design specifications, tailored to encapsulate the distinctive look and feel of the Latin American and Caribbean regions. Under Hilton's revamped guidelines and style, all common areas of the Hampton Inn in Guanacaste were reimagined and redesigned to offer guests an authentic and memorable experience. PK Spaces took up the challenge and collaborated with our state-of-the-art manufacturing facilities in Colombia and Brazil to bring this vision to life.

Our team meticulously translated Hilton's design specifications into technical drawings, ensuring every piece of furniture and equipment adhered to the unique aesthetic and functionality required for this new hotel. The result is a collection of bespoke furnishings and fixtures that seamlessly blend the charm of Latin American and Caribbean culture with the high standards of Hilton hospitality.