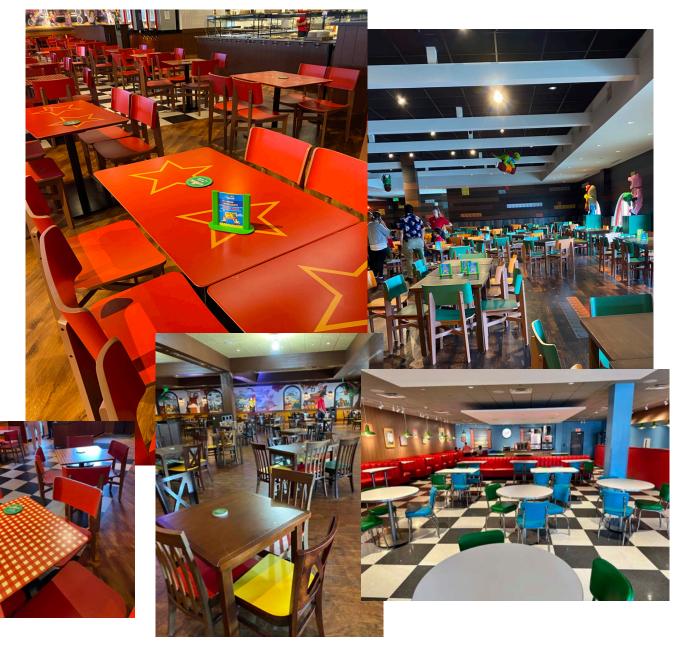

#### Legoland Hotels and Parks Restaurants and Food Courts:

At PK Spaces we work with our customers to create custom furniture that brings themed restaurants and food courts at theme parks to life .

Elevate the dining experience in your themed restaurants and food courts with our custom furniture designed to impress your customers and function. Our furniture designs prioritize ergonomics, durability, and ease of use. We select high-quality materials that are both visually appealing and capable of withstanding the demands of high-traffic environments.