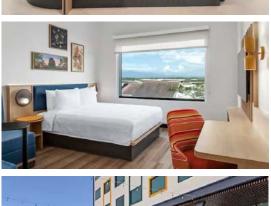

### FF&E Case Study: Hampton Inn - Guanacaste:

Hotel opened: November 2023 Guanacaste, Costa Rica

#### FF&E Case Study: Hampton Inn - Guanacaste:

PK Spaces was appointed the FF&E (Furniture, Fixtures, and Equipment) supplier for a project by Hilton - the brand-new Hampton Inn in Guanacaste. This project aligns with Hilton's fresh design specifications, tailored to encapsulate the distinctive look and feel of the Latin American and Caribbean regions. Under Hilton's revamped guidelines and style, all common areas of the Hampton Inn in Guanacaste were reimagined and redesigned to offer guests an authentic and memorable experience. PK Spaces took up the challenge and collaborated with our state-of-the-art manufacturing facilities in Colombia and Brazil to bring this vision to life.

Our team meticulously translated Hilton's design specifications into technical drawings, ensuring every piece of furniture and equipment adhered to the unique aesthetic and functionality required for this new hotel. The result is a collection of bespoke furnishings and fixtures that seamlessly blend the charm of Latin American and Caribbean culture with the high standards of Hilton hospitality.

FF&E Case Study: Hampton Inn - Guanacaste