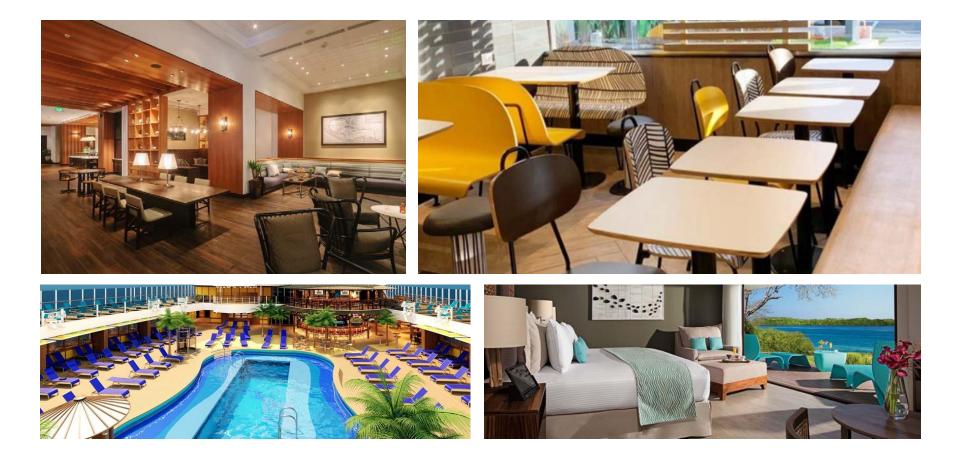

### **Recent projects**

### Sample of Commercial projects:

PK Spaces doesn't just excel in hospitality projects; we also thrive in commercial ventures. From a luxurious gelato spot in Windwood, FL, to its satellite at Aventura Mall, we craft inviting spaces. We've also handled FF&E for the Miline Apartment complex at Ludlam Trail, Miami, enhancing residents' lifestyle. Our versatility shines in diverse commercial projects, always delivering quality and style.