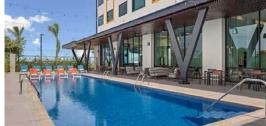

### FF&E Case Study: Hampton Inn - Guanacaste:

Hotel opened: November 2023 Guanacaste, Costa Rica

#### FF&E Case Study: Hampton Inn - Guanacaste:

PK Spaces was appointed the FF&E (Furniture, Fixtures, and Equipment) supplier for a project by Hilton - the brand-new Hampton Inn in Guanacaste. This project aligns with Hilton's fresh design specifications, tailored to encapsulate the distinctive look and feel of the Latin American and Caribbean regions. Under Hilton's revamped guidelines and style, all common areas of the Hampton Inn in Guanacaste were reimagined and redesigned to offer guests an authentic and memorable experience. PK Spaces took up the challenge and collaborated with our state-of-the-art manufacturing facilities in Colombia and Brazil to bring this vision to life.

Our team meticulously translated Hilton's design specifications into technical drawings, ensuring every piece of furniture and equipment adhered to the unique aesthetic and functionality required for this new hotel. The result is a collection of bespoke furnishings and fixtures that seamlessly blend the charm of Latin American and Caribbean culture with the high standards of Hilton hospitality.

FF&E Case Study: Hampton Inn - Guanacaste