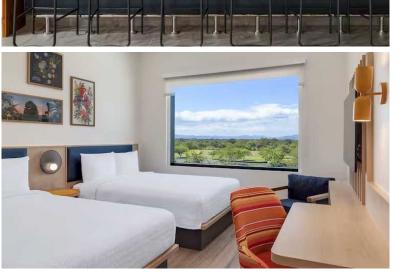

### FF&E Case Study: Hampton Inn - Guanacaste:

Hotel opened: November 2023 Guanacaste, Costa Rica

#### FF&E Case Study: Hampton Inn - Guanacaste:

PK Spaces was appointed the FF&E (Furniture, Fixtures, and Equipment) supplier for a project by Hilton - the brand-new Hampton Inn in Guanacaste. This project aligns with Hilton's fresh design specifications, tailored to encapsulate the distinctive look and feel of the Latin American and Caribbean regions. Under Hilton's revamped guidelines and style, all common areas of the Hampton Inn in Guanacaste were reimagined and redesigned to offer guests an authentic and memorable experience. PK Spaces took up the challenge and collaborated with our state-of-the-art manufacturing facilities in Colombia and Brazil to bring this vision to life.

Our team meticulously translated Hilton's design specifications into technical drawings, ensuring every piece of furniture and equipment adhered to the unique aesthetic and functionality required for this new hotel. The result is a collection of bespoke furnishings and fixtures that seamlessly blend the charm of Latin American and Caribbean culture with the high standards of Hilton hospitality.

FF&E Case Study: Hampton Inn - Guanacaste