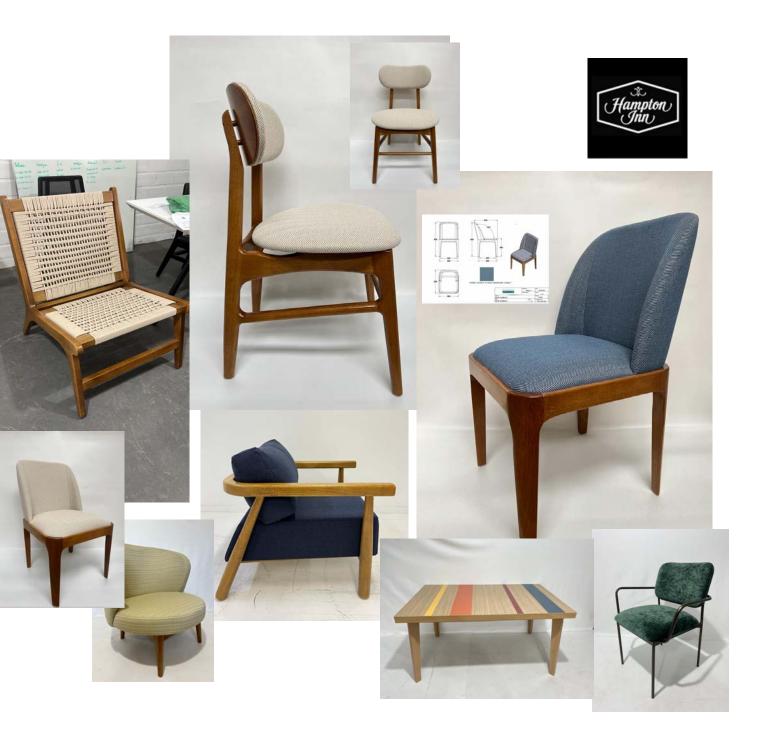

#### Hotels and Resorts:

- Novotel Miami
- Hampton Inn NY Farmingdale
- Hilton Garden Inn Guanacaste
- Hampton Inn Guanacaste CR
- Legoland New York Hotel
- Legoland Hotel California
- Legoland Hotel Florida

### FF&E Case Study: Hampton Inn - Guanacaste:

Hotel opened: November 2023 Guanacaste, Costa Rica

#### FF&E Case Study: Hampton Inn - Guanacaste:

PK Spaces was appointed the FF&E (Furniture, Fixtures, and Equipment) supplier for a project by Hilton - the brand-new Hampton Inn in Guanacaste. This project aligns with Hilton's fresh design specifications, tailored to encapsulate the distinctive look and feel of the Latin American and Caribbean regions. Under Hilton's revamped guidelines and style, all common areas of the Hampton Inn in Guanacaste were reimagined and redesigned to offer guests an authentic and memorable experience. PK Spaces took up the challenge and collaborated with our state-of-the-art manufacturing facilities in Colombia and Brazil to bring this vision to life.

Our team meticulously translated Hilton's design specifications into technical drawings, ensuring every piece of furniture and equipment adhered to the unique aesthetic and functionality required for this new hotel. The result is a collection of bespoke furnishings and fixtures that seamlessly blend the charm of Latin American and Caribbean culture with the high standards of Hilton hospitality.

FF&E Case Study: Hampton Inn - Guanacaste