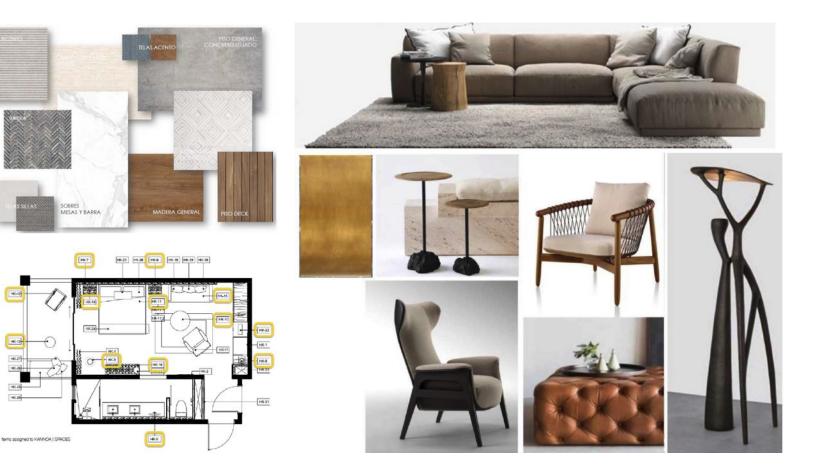

### **Unparalleled Product Recommendations**

If we can not find it, we will make it!

|                               | Location    | SAMPLE                                                       |
|-------------------------------|-------------|--------------------------------------------------------------|
|                               | ltem#       | KS-NULL-992                                                  |
| THE REAL PROPERTY AND INCOME. | Description | Arm-Chair                                                    |
|                               | Dimension   | 37.00"w x 35.00"d x 38.50"h                                  |
|                               | Materials   | Top Grain Leather, 100%Pu,<br>100%Polyester, Stainless Steel |
|                               | Price       | \$850                                                        |
|                               |             |                                                              |
|                               | Location    | SAMPLE                                                       |
|                               | ltem#       | KS-PMR-214                                                   |
|                               | Description | Side Table                                                   |

Dimension

Materials

Price

40cm Dx 67cm

base

\$185

Manufactured wood top, carbon steel