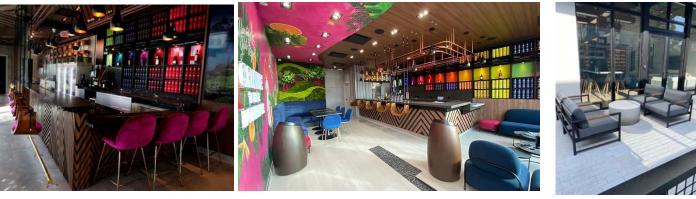

### FF&E Case Study: Hampton Inn - Guanacaste:

Hotel opened: November 2023 Guanacaste, Costa Rica

#### FF&E Case Study: Hampton Inn - Guanacaste:

PK Spaces was appointed the FF&E (Furniture, Fixtures, and Equipment) supplier for a project by Hilton - the brand-new Hampton Inn in Guanacaste. This project aligns with Hilton's fresh design specifications, tailored to encapsulate the distinctive look and feel of the Latin American and Caribbean regions. Under Hilton's revamped guidelines and style, all common areas of the Hampton Inn in Guanacaste were reimagined and redesigned to offer guests an authentic and memorable experience. PK Spaces took up the challenge and collaborated with our state-of-the-art manufacturing facilities in Colombia and Brazil to bring this vision to life.

Our team meticulously translated Hilton's design specifications into technical drawings, ensuring every piece of furniture and equipment adhered to the unique aesthetic and functionality required for this new hotel. The result is a collection of bespoke furnishings and fixtures that seamlessly blend the charm of Latin American and Caribbean culture with the high standards of Hilton hospitality.

FF&E Case Study: Hampton Inn - Guanacaste